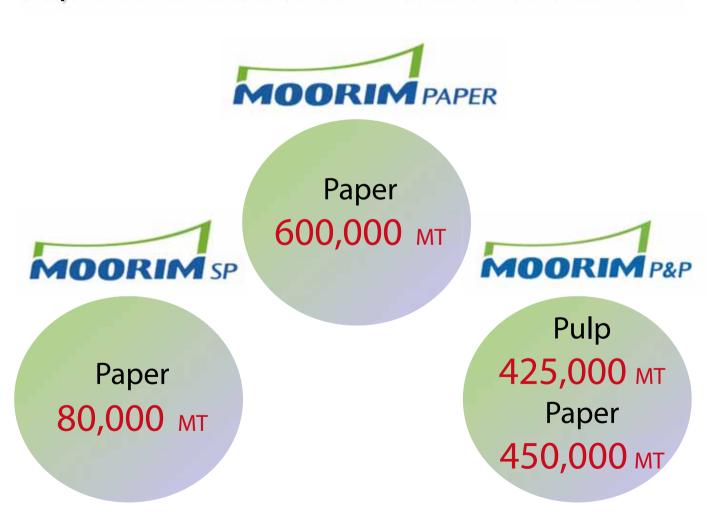

## Moorim Pulp & Paper Business in 2010

Premium
Printing Paper

**MOORIM PAPER** 

(Paper: 600,000 мт)

High value-added Specialty Paper

**MOORIM SP** 

(Paper: 80,000 MT)

## Moorim Pulp & Paper Business in 2010

Premium
Printing Paper

**MOORIM PAPER** 

(Paper: 600,000 мт)

High value-added Specialty Paper

**MOORIM SP** 

(Paper: 80,000 MT)

We have a Dream to make our customer's life more comfortable and rich.