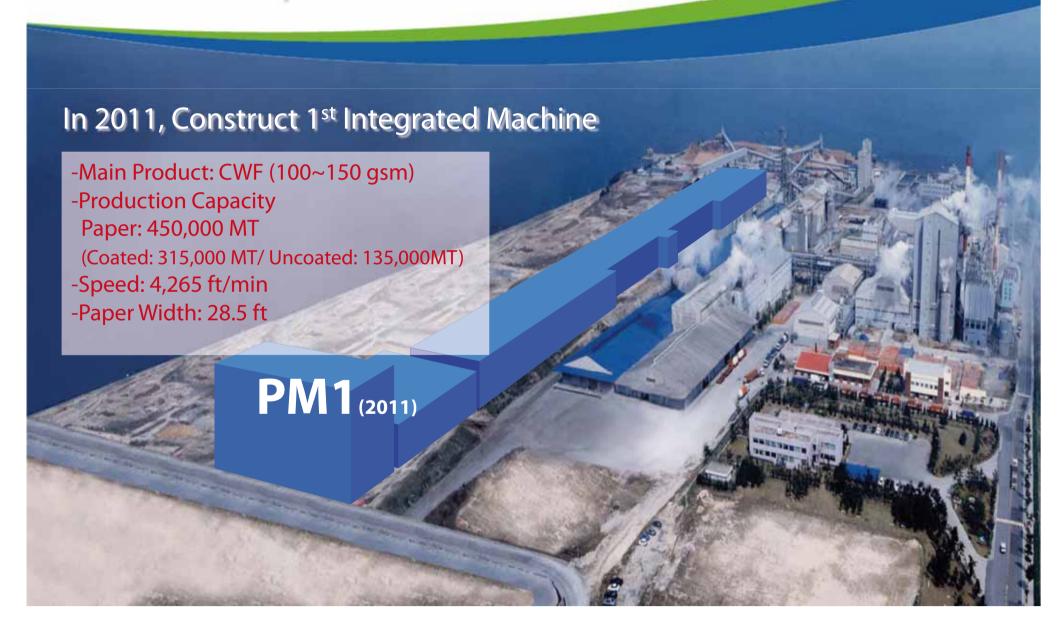

# Expansion Plan (2011-2020)

2011, Construct 1st Integrated Machine

2015, Construct 2<sup>nd</sup> Integrated Machine

2020, Construct 3<sup>rd</sup> Integrated Machine & 3<sup>rd</sup> Pulp Machine

#### 1st Step

-Main Product: CWF(100 ~150 gsm)

-Production Capacity

Paper: 450,000 MT

(Coated: 315,000 MT/ Uncoated: 135,000MT)

-Speed: 4,265 ft/min

-Paper Width: 28.5 ft 13(2020)