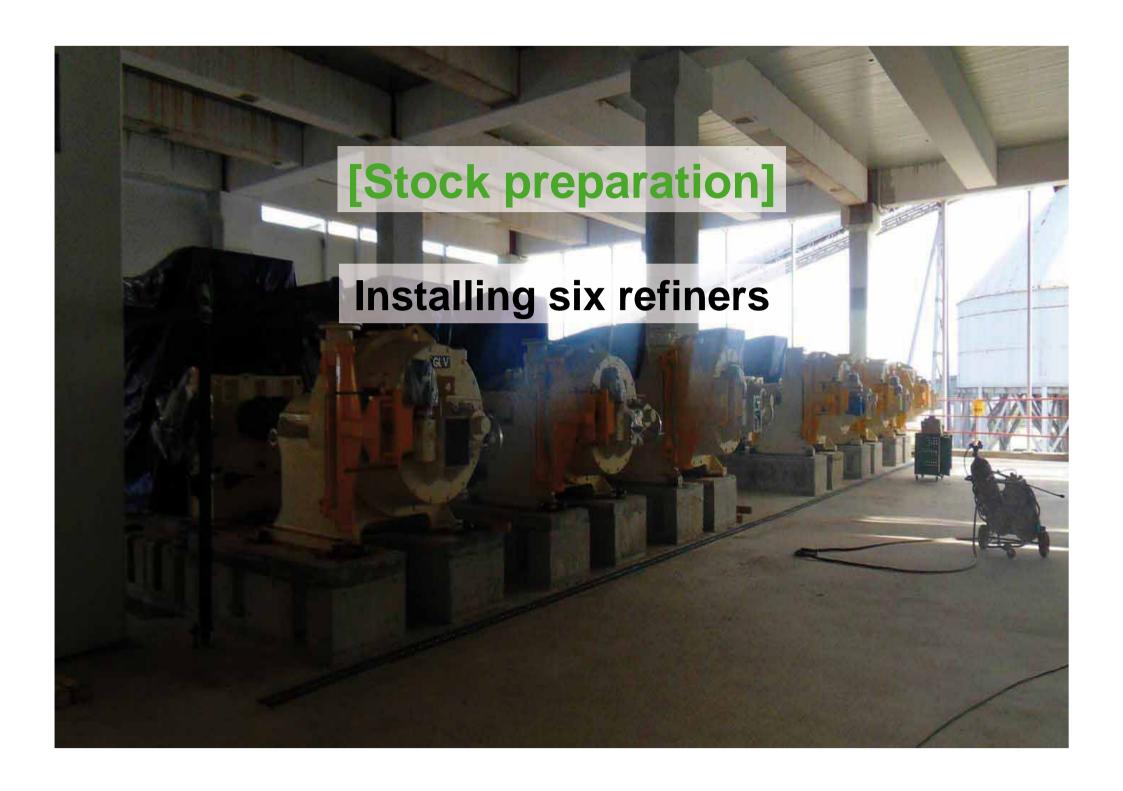

# Let's now take a look at our current integra ted mill construction site progress

Tower Installation (LBKP, NBKP, BCTMP)