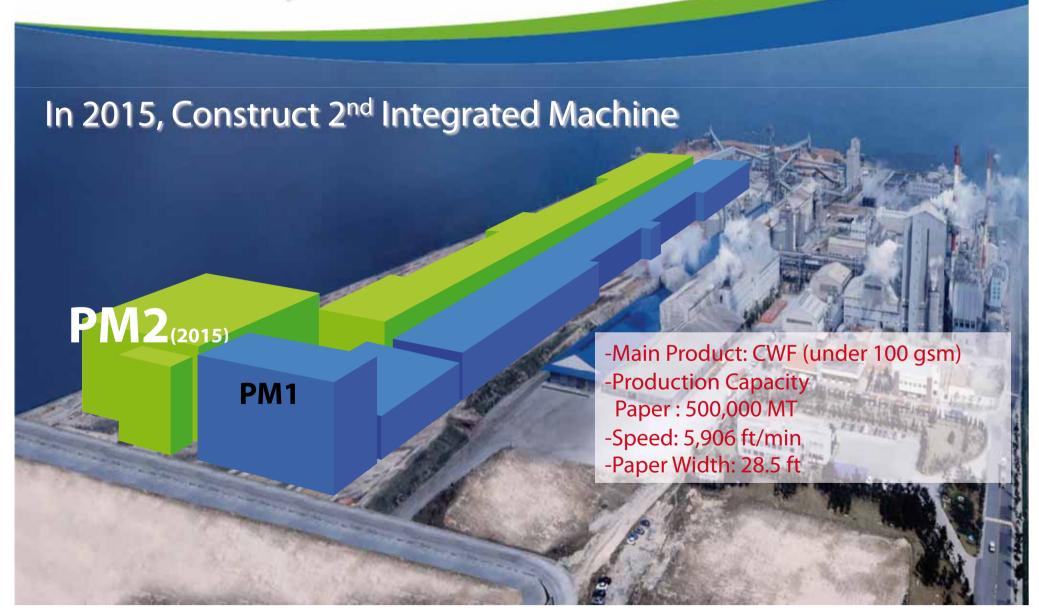

#### **2nd Step**

-Main Product: CWF(under 100 gsm)

-Production Capacity:

Paper: 500,000 MT

-Speed: 5,906 ft/min

-Paper Width: 28.5 ft