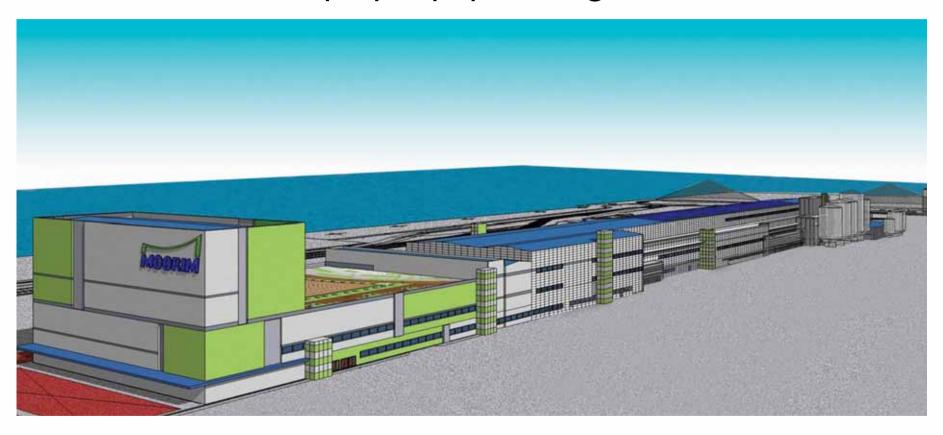

#### ° Scale of the pulp & paper integrated machine

Total Floor Areas: **856,613**  $ft^2(79,582 \text{ m}^2)$ 

Length: **2,057** ft(627m), Width: **321.5** ft(98m), Height: **141** ft (43m)

minimum 147.6 ft(45m) minimum 88.6 ft(27m)