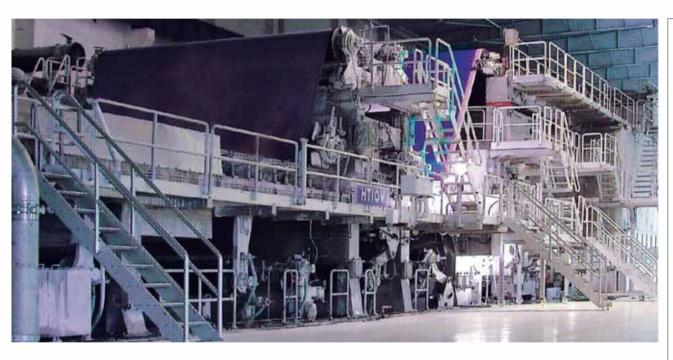

#### ° Paper Machine

- Hybrid former
- Two-shoe press
- Advanced Metering size press

#### **Specification**

• Manufacturer: VOITH

• Speed: 4,265 ft/min

(1,300m/min)

• Wire Width: 30.5 ft (9.3m)

• Paper Width: 28.5 ft (8.7m)

• Basis Weight

- Uncoated paper: 70~90 gsm

(47~61 lbs)

• Base Paper: 60~105 gsm

(41~71 lbs)

• Output: 450,000 MT