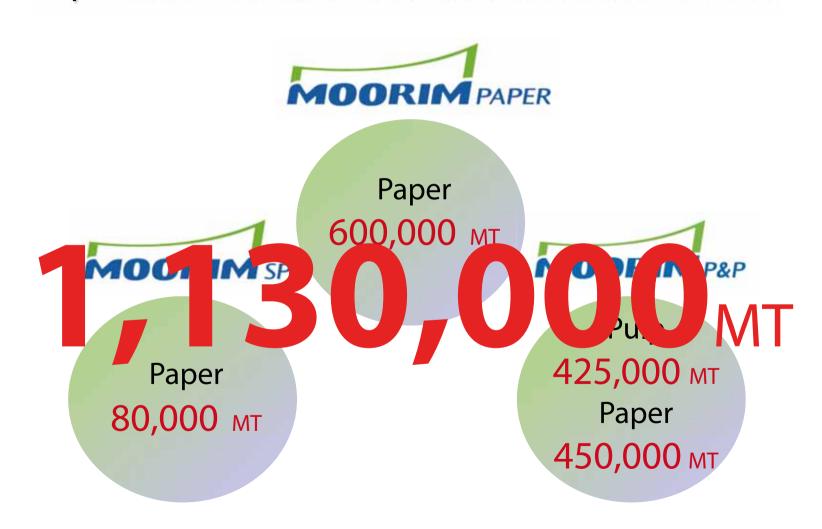

#### Paper Production of 1.13 million MT in 2011

#### Paper Mass Production of 1.13 million MT in 2011