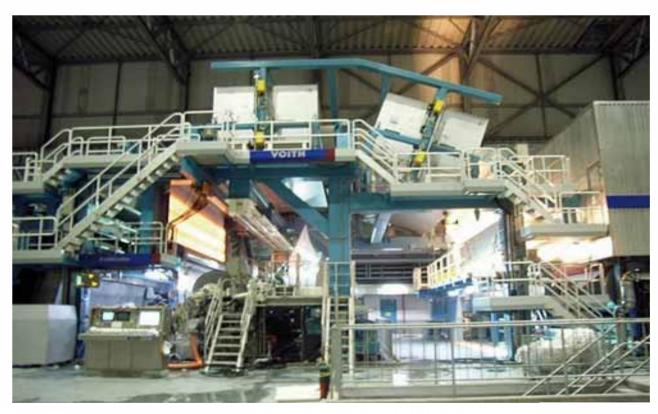

## ° Coating Machine

#### **Specification**

• Manufacturer: VOITH IHI

• Speed: 5,249 ft/min (1,600m/min)

• Face Length: 29.2 ft (8.9m)

• Paper Width: 28.3 ft (8.65m)

• Basis Weight: 100~150 gsm

(67.5 ~101 lbs)

- Perfect combination of IHI Vari-dwell® coating station and VOITH center winding Sirius® Reel
- IR Dryer + Air Floatation Dryer