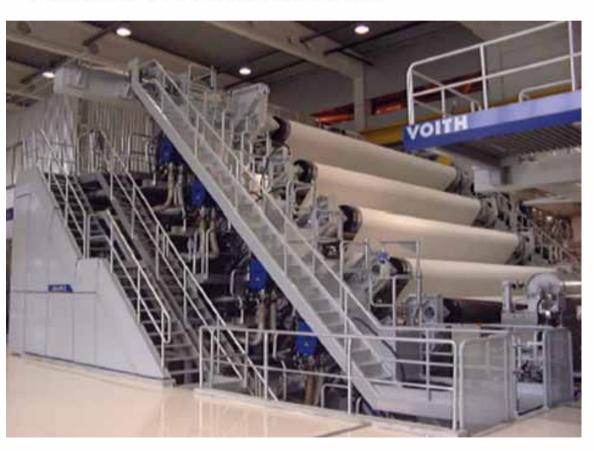

#### ° Paper Machine

- Hybrid former
- Two-shoe press
- Advanced Metering size press

#### **Specification**

• Manufacturer: VOITH

• Speed: 4,265 ft/min

(1,300m/min)

• Wire Width: 30.5 ft (9.3m)

• Paper Width: 28.5 ft (8.7m)

• Basis Weight

- Uncoated paper: 70~90 gsm

## ° Coating Machine

#### **Specification**

• Manufacturer: VOITH IHI

• Speed: 5,249 ft/min (1,600m/min)

• Face Length: 29.2 ft (8.9m)

• Paper Width: 28.3 ft (8.65m)

• Basis Weight: 100~150 gsm

(67.5 ~101 lbs)

- Perfect combination of IHI Vari-dwell® coating station and VOITH center winding Sirius® Reel
- IR Dryer + Air Floatation Dryer