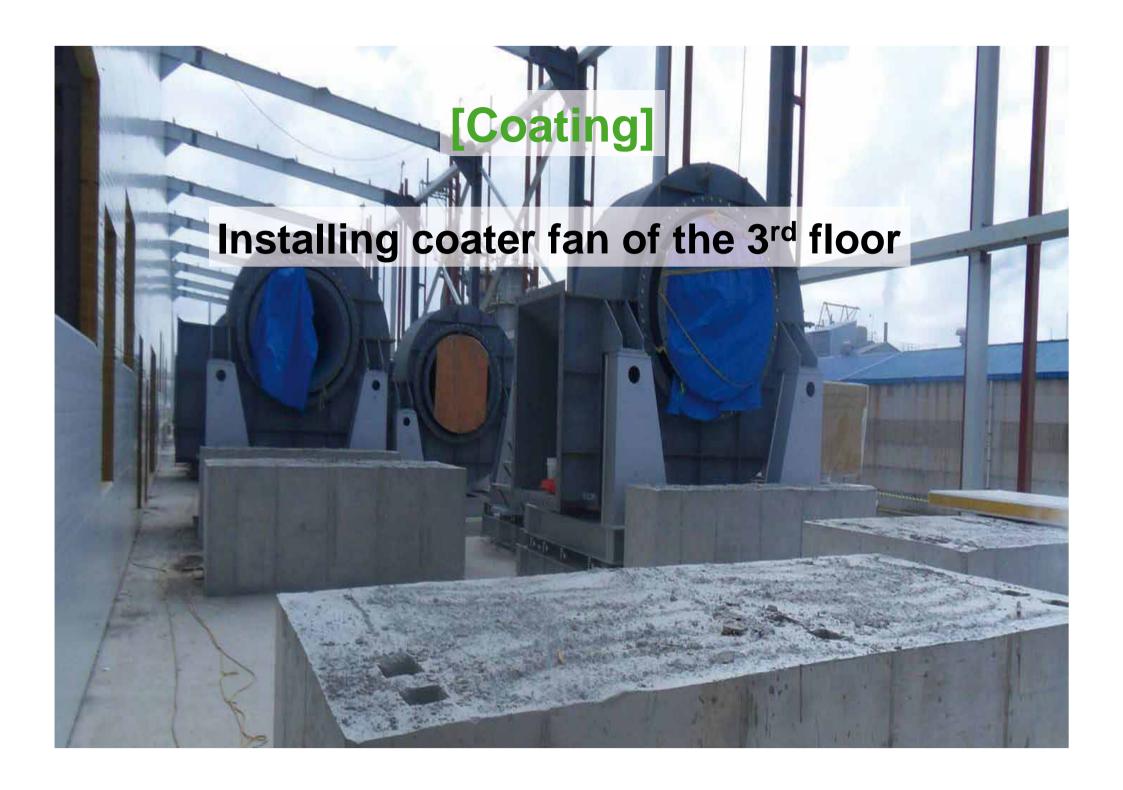

## ° Coating Machine

#### **Specification**

• Manufacturer: VOITH IHI

• Speed: 5,249 ft/min (1,600m/min)

• Face Length: 29.2 ft (8.9m)

• Paper Width: 28.3 ft (8.65m)

• Basis Weight: 100~150 gsm

(67.5 ~101 lbs)

- Perfect combination of IHI Vari-dwell® coating station and VOITH center winding Sirius® Reel
- IR Dryer + Air Floatation Dryer