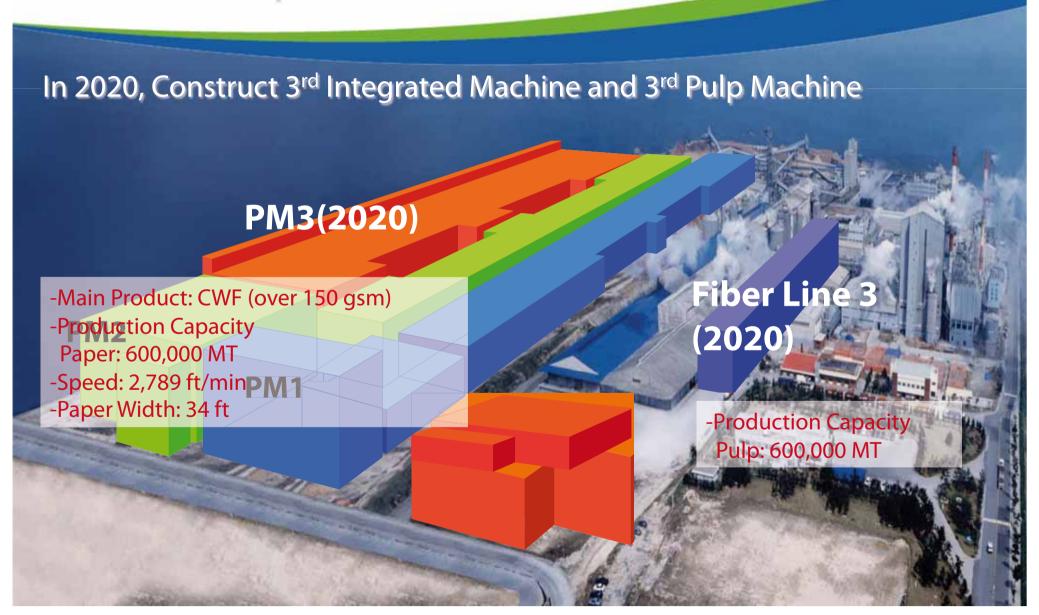

#### **3rd Step**

-Main Product: CWF(over 150 gsm)

-Production Capacity

Paper: 600,000 MT / Pulp: 600,000 MT

-Speed: 2,789 ft/min

-Paper Width: 34 ft