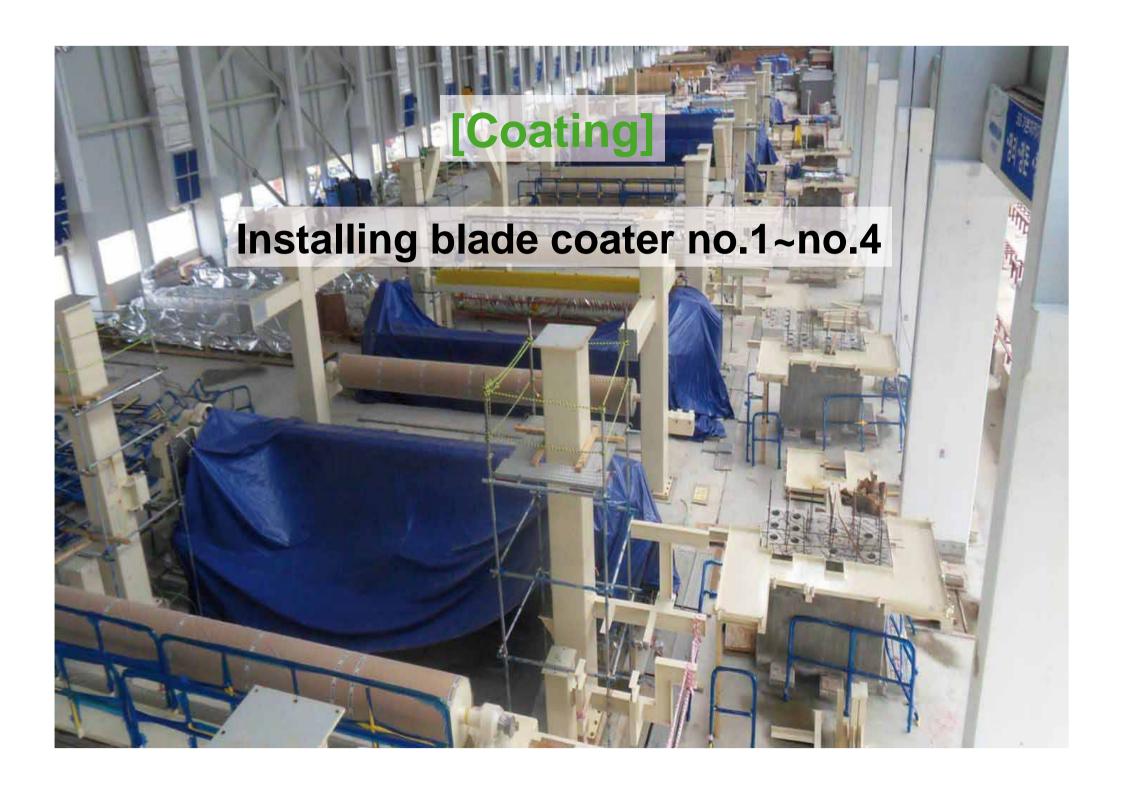

## ° Coating Machine

#### **Specification**

• Manufacturer: VOITH IHI

• Speed: 5,249 ft/min (1,600m/min)

• Face Length: 29.2 ft (8.9m)

• Paper Width: 28.3 ft (8.65m)

• Basis Weight: 100~150 gsm

(67.5 ~101 lbs)

- Perfect combination of IHI Vari-dwell® coating station and VOITH center winding Sirius® Reel
- IR Dryer + Air Floatation Dryer