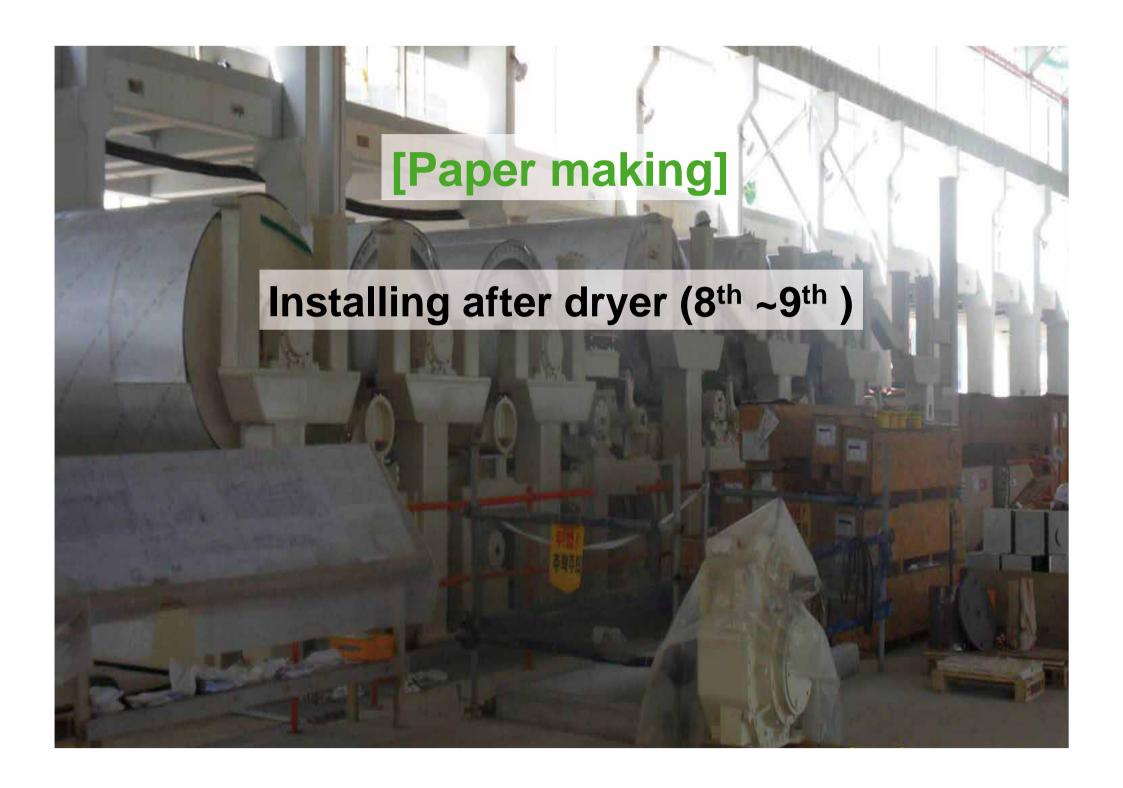

# Let's now take a look at our current integra ted mill construction site progress

Tower Installation (LBKP, NBKP, BCTMP)