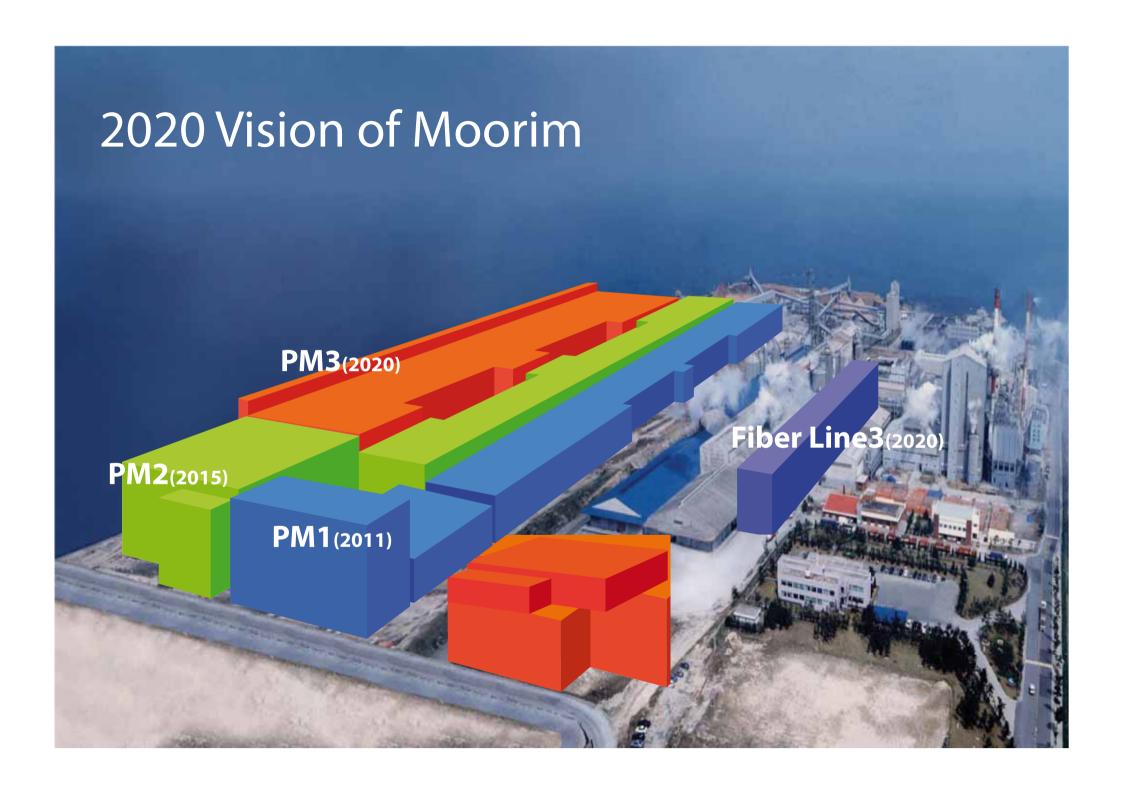

### 2020 Vision of Moorim

#### 1st Step

-Main Product: CWF(100 ~150 gsm)

-Production Capacity

Paper: 450,000 MT

(Coated: 315,000 MT/ Uncoated: 135,000MT)

-Speed: 4,265 ft/min

-Paper Width: 28.5 ft 13(2020)

#### PM2(2015)

PM1(2011)

#### **2nd Step**

-Main Product: CWF(under 100 gsm)

-Production Capacity:

Paper: 500,000 MT

-Speed: 5,906 ft/min

-Paper Width: 28.5 ft

#### Fiber Line3(2020

#### **3rd Step**

-Main Product: CWF(over 150 gsm)

-Production Capacity

Paper: 600,000 MT / Pulp: 600,000 MT

-Speed: 2,789 ft/min

-Paper Width: 34 ft